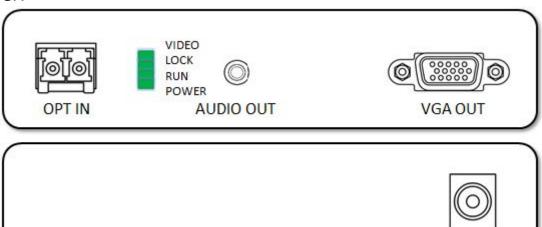

# 4. Panel

## Receiver:

| Port name     | Description                       |  |
|---------------|-----------------------------------|--|
| VGA IN/OUT    | VGA signal input/output           |  |
| AUDIO IN/OUT  | Stereo audio signal input/output  |  |
| DC/5V         | Power adapter socket              |  |
| OPT IN/OUT    | SFP moduleLC connector            |  |
| LED indicator | Description                       |  |
| VIDEO         | Video signal connection indicator |  |
| LOCK          | Video signal lock indicator       |  |
| RUN           | System status indicator           |  |
| POWER         | System power indicator            |  |