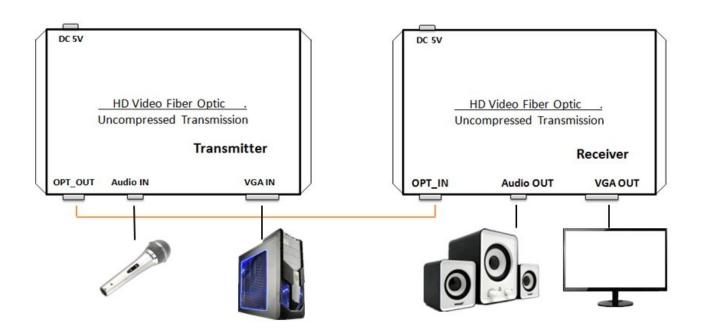

# 7. Diagram

#### 6. Installation

- 1. Connect the provided DC/5V power supplies to the power socket of the transmitter and the receiver,
- 2. Connect an VGA cable between the VGA input port of transmitter and the VGA output port of the video source,
- 3. Connect the VGA output port of receiver to the display device with VGA cable,
- 4. Connect the transmitter optical port to the receiver optical port using one fiber optic cable.