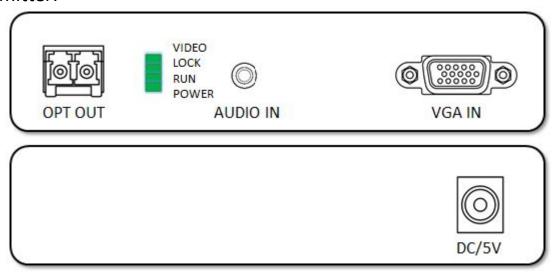

# 4. Panel

#### Transmitter:

## Receiver:

| Port name     | Description                       |  |
|---------------|-----------------------------------|--|
| VGA IN/OUT    | VGA signal input/output           |  |
| AUDIO IN/OUT  | Stereo audio signal input/output  |  |
| DC/5V         | Power adapter socket              |  |
| OPT IN/OUT    | SFP moduleLC connector            |  |
| LED indicator | Description                       |  |
| VIDEO         | Video signal connection indicator |  |
| LOCK          | Video signal lock indicator       |  |
| RUN           | System status indicator           |  |
| POWER         | System power indicator            |  |