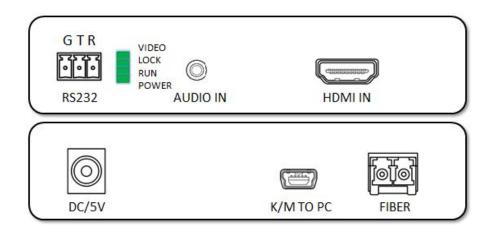

# 4. Panel

#### Transmitter:

Receiver:

| G T R | VIDEO<br>LOCK<br>RUN<br>POWER<br>AUDIO OUT | HDMI OUT      |  |
|-------|--------------------------------------------|---------------|--|
| DC/5V | KEYBOARD                                   | / MOUSE FIBER |  |

| Port name                    | Description                                         |  |  |
|------------------------------|-----------------------------------------------------|--|--|
| HDMI IN/OUT                  | HDMI signal input/output                            |  |  |
| Audio IN/OUT                 | Stereo audio signal input/output                    |  |  |
| RS232                        | Serial port( G: Ground, T: transmit, R:<br>receive) |  |  |
| DC/5V                        | Power adapter socket                                |  |  |
| FIBER                        | SFP moduleLC connector                              |  |  |
| K/M TO PC                    | Mini-USB connect to PC                              |  |  |
| KEYBOARD/MOUSE               | USB connect to keyboard and mouse                   |  |  |
| LED indicator                | Description                                         |  |  |
| VIDEO                        | Video signal connection indicator                   |  |  |
| LOCK                         | OCK Video signal lock indicator                     |  |  |
| RUN                          | System status indicator                             |  |  |
| POWER System power indicator |                                                     |  |  |