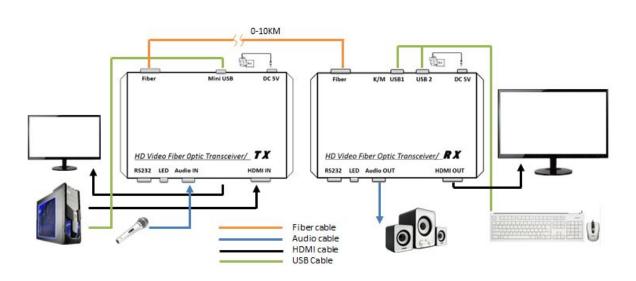

## 7. Diagram

Thank you very much for using our products.

The warranty time is one year and life-long maintenance. During this period, any belongs to under normal usage circumstance cause because of the product quality's problem of breakdown, our company will be responsible for giving free maintain.

## 6. Installation

- 1. Connect the provided DC/5V power supplies to the power socket of the transmitter and the receiver,
- 2. Connect an HDMI cable between the HDMI input port of transmitter and the HDMI output port of the video source,
- 3. Connect the HDMI output port of receiver to the display device with HDMI cable,
- 4. Connect the transmitter optical port to the receiver optical port using one fiber optic cable.